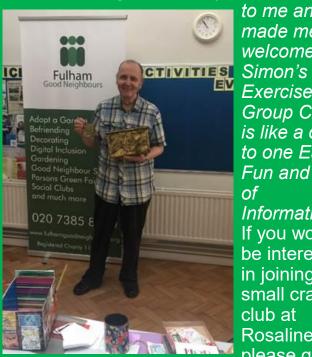

Ready Tech Go provide computers and laptops to local people via local donations.

They can clean up any donated technology and

distribute to those in the community in need. V (photographed) was donated a new tablet, which Will enable him to correspond with the Home Office, pursue his university studies and continue writing his award-winning poems and stories.